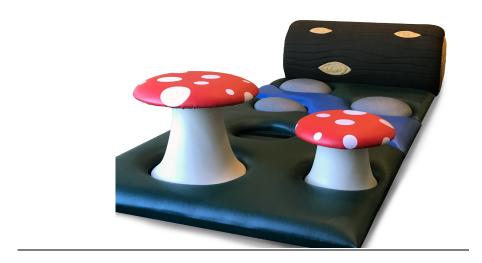

## LITTLE RIVER - FUN FURNITURE

PRODUCT: FUN FURNITURE SERIES

**CODES**:

## LITTLE RIVER – FUN FURNITURE

PRODUCT: FUN FURNITURE SERIES

**CODES**:

TSL – TOADSTOOL LARGE TSS - TOADSTOOL SMALL

TSS TSL

# LITTLE RIVER – FUN FURNITURE