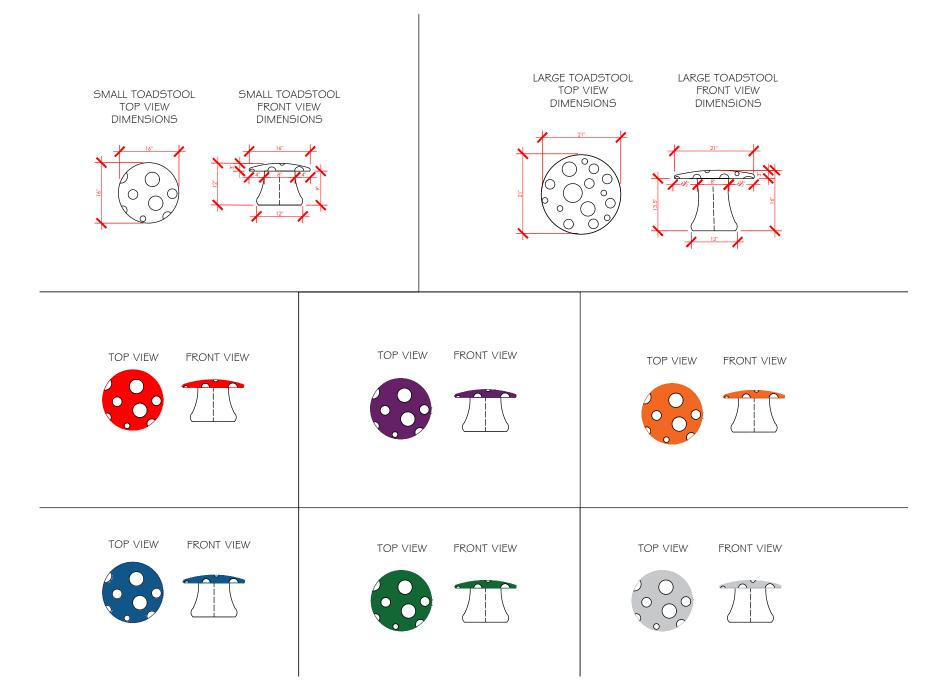

#### LITTLE RIVER-84 FLOOR PLAN

TSL – TOADSTOOL LARGE TSS - TOADSTOOL SMALL LOG42 – LOG BENCH STONE-S – SMALL STONE STONE-L – LARGE STONE

## LITTLE RIVER – FUN FURNITURE

PRODUCT: FUN FURNITURE SERIES

**CODES**:

TSL – TOADSTOOL LARGE TSS - TOADSTOOL SMALL

TSS TSL