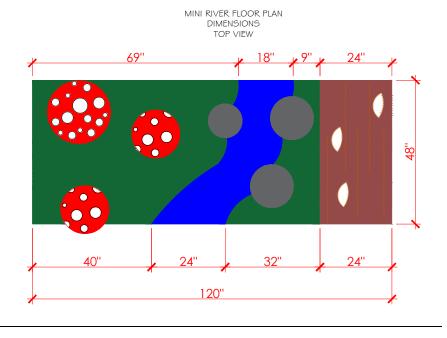

#### LITTLE RIVER-84 FLOOR PLAN

TSL – TOADSTOOL LARGE TSS - TOADSTOOL SMALL LOG42 – LOG BENCH STONE-S – SMALL STONE STONE-L – LARGE STONE

### LITTLE RIVER 84