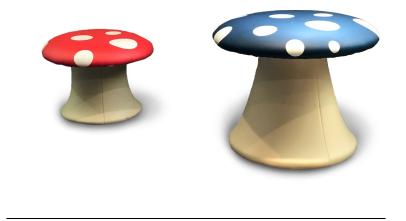

## LITTLE RIVER – FUN FURNITURE

PRODUCT: FUN FURNITURE SERIES

**CODES**:

TSL – TOADSTOOL LARGE TSS - TOADSTOOL SMALL

TSS TSL