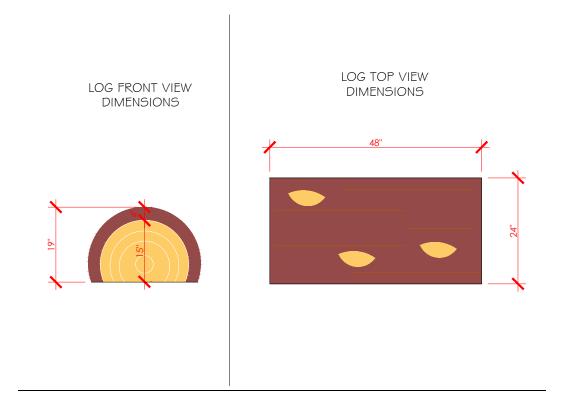

#### LITTLE RIVER-84 FLOOR PLAN

TSL – TOADSTOOL LARGE TSS - TOADSTOOL SMALL LOG42 – LOG BENCH STONE-S – SMALL STONE STONE-L – LARGE STONE