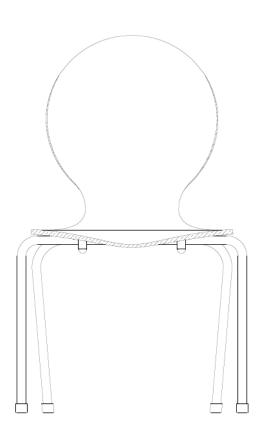

## TOADSTOOL – CHILDRENS CHAIRS

PRODUCT: TOADSTOOL CHAIRS

CODE: TOAD-TT, TOAD-T

| <u>TOAD- Imp</u> | perial                                                       | <u>Metric</u>                                                                 |
|------------------|--------------------------------------------------------------|-------------------------------------------------------------------------------|
| Overall Height   | 34"                                                          | 86 cm                                                                         |
| Seat Height      | 17.5"                                                        | 45 cm                                                                         |
| Overall Depth    | 18"                                                          | 46 cm                                                                         |
| Back Width       | 9"                                                           | 23 cm                                                                         |
| Overall Width    | 15"                                                          | 38 cm                                                                         |
|                  | Overall Height<br>Seat Height<br>Overall Depth<br>Back Width | Overall Height 34"<br>Seat Height 17.5"<br>Overall Depth 18"<br>Back Width 9" |

## **SPECIFICATIONS**:

- Chair Shell: 11-Layered veneered ply shell . Designed for commercial applications. Finish choice of High Pressure Laminates Optional Standard finish – Maple wood veneer- natural laquer on veneer Modern finishes. - Optional
- Chair Base: Strong Tubular Frame. Powder coated Four point fixing system. Stackable Ten (10) high